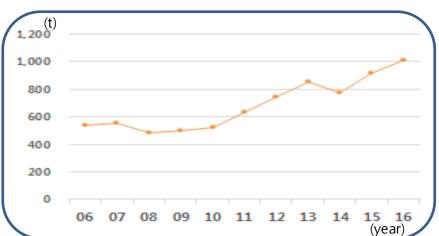

Variation of household garbage generation in Jeju Island [Source of data: http://kosis.kr]

As the population of Jeju increased, the amount of garbage increased naturally and the cost of garbage disposal also rised.