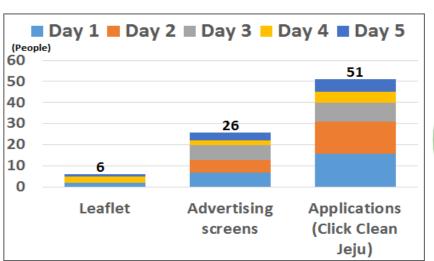

#### [Let's find a solution 2]

What do you think is the efficient way to advertise how to recylcle and the Clean House policy?

| Leaflet                                                                                                                                                                                                                                                                                                                                                                                                                                                                                                                                                                                                                                                                                                                                                                                                                                                                                                                                                                                                                                                                                                                                                                                                                                                                                                                                                                                                                                                                                                                                                                                                                                                                                                                                                                                                                                                                                                                                                                                                                                                                                                                        | Advertising screens                                                                                                                                                                                                                                                                                                                                                                                                                                                                                                                                                                                                                                                                                                                                                                                                                                                                                                                                                                                                                                                                                                                                                                                                                                                                                                                                                                                                                                                                                                                                                                                                                                                                                                                                                                                                                                                                                                                                                                                                                                                                                                           | Applications<br>(Click Clean Jeju)    |
|--------------------------------------------------------------------------------------------------------------------------------------------------------------------------------------------------------------------------------------------------------------------------------------------------------------------------------------------------------------------------------------------------------------------------------------------------------------------------------------------------------------------------------------------------------------------------------------------------------------------------------------------------------------------------------------------------------------------------------------------------------------------------------------------------------------------------------------------------------------------------------------------------------------------------------------------------------------------------------------------------------------------------------------------------------------------------------------------------------------------------------------------------------------------------------------------------------------------------------------------------------------------------------------------------------------------------------------------------------------------------------------------------------------------------------------------------------------------------------------------------------------------------------------------------------------------------------------------------------------------------------------------------------------------------------------------------------------------------------------------------------------------------------------------------------------------------------------------------------------------------------------------------------------------------------------------------------------------------------------------------------------------------------------------------------------------------------------------------------------------------------|-------------------------------------------------------------------------------------------------------------------------------------------------------------------------------------------------------------------------------------------------------------------------------------------------------------------------------------------------------------------------------------------------------------------------------------------------------------------------------------------------------------------------------------------------------------------------------------------------------------------------------------------------------------------------------------------------------------------------------------------------------------------------------------------------------------------------------------------------------------------------------------------------------------------------------------------------------------------------------------------------------------------------------------------------------------------------------------------------------------------------------------------------------------------------------------------------------------------------------------------------------------------------------------------------------------------------------------------------------------------------------------------------------------------------------------------------------------------------------------------------------------------------------------------------------------------------------------------------------------------------------------------------------------------------------------------------------------------------------------------------------------------------------------------------------------------------------------------------------------------------------------------------------------------------------------------------------------------------------------------------------------------------------------------------------------------------------------------------------------------------------|---------------------------------------|
| The state of the s | ENTEN TO STATE OF THE PARTY OF | ##################################### |

90% of people said the improved version of bins for plastic bags polluted by food waste will be effective to make the Clean House more sanitary. It led us to realize that we need to think about the current bins for plastic bags polluted by food waste. In addition, to keep the Clean House sanitary, it is important that people are aware of the proper way of recycling. 62% of respondents chose mobile applications as an effective promotional means for recycling, 31% chose advertising screens and 7% chose hand-out leaflets. Developing and distributing mobile applications with a variety of information will be effective in promoting how to recycle properly.