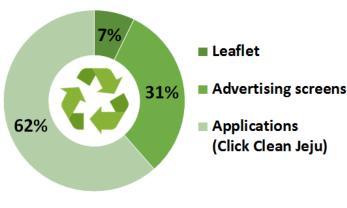

#### [Let's find a solution 2]

What do you think is the efficient way to advertise how to recylcle and the Clean House policy?

| Leaflet                                                                                                                                                                                                                                                                                                                                                                                                                                                                                                                                                                                                                                                                                                                                                                                                                                                                                                                                                                                                                                                                                                                                                                                                                                                                                                                                                                                                                                                                                                                                                                                                                                                                                                                                                                                                                                                                                                                                                                                                                                                                                                                        | Advertising screens                                                                                                                                                                                                                                                                                                                                                                                                                                                                                                                                                                                                                                                                                                                                                                                                                                                                                                                                                                                                                                                                                                                                                                                                                                                                                                                                                                                                                                                                                                                                                                                                                                                                                                                                                                                                                                                                                                                                                                                                                                                                                                           | Applications<br>(Click Clean Jeju)    |
|--------------------------------------------------------------------------------------------------------------------------------------------------------------------------------------------------------------------------------------------------------------------------------------------------------------------------------------------------------------------------------------------------------------------------------------------------------------------------------------------------------------------------------------------------------------------------------------------------------------------------------------------------------------------------------------------------------------------------------------------------------------------------------------------------------------------------------------------------------------------------------------------------------------------------------------------------------------------------------------------------------------------------------------------------------------------------------------------------------------------------------------------------------------------------------------------------------------------------------------------------------------------------------------------------------------------------------------------------------------------------------------------------------------------------------------------------------------------------------------------------------------------------------------------------------------------------------------------------------------------------------------------------------------------------------------------------------------------------------------------------------------------------------------------------------------------------------------------------------------------------------------------------------------------------------------------------------------------------------------------------------------------------------------------------------------------------------------------------------------------------------|-------------------------------------------------------------------------------------------------------------------------------------------------------------------------------------------------------------------------------------------------------------------------------------------------------------------------------------------------------------------------------------------------------------------------------------------------------------------------------------------------------------------------------------------------------------------------------------------------------------------------------------------------------------------------------------------------------------------------------------------------------------------------------------------------------------------------------------------------------------------------------------------------------------------------------------------------------------------------------------------------------------------------------------------------------------------------------------------------------------------------------------------------------------------------------------------------------------------------------------------------------------------------------------------------------------------------------------------------------------------------------------------------------------------------------------------------------------------------------------------------------------------------------------------------------------------------------------------------------------------------------------------------------------------------------------------------------------------------------------------------------------------------------------------------------------------------------------------------------------------------------------------------------------------------------------------------------------------------------------------------------------------------------------------------------------------------------------------------------------------------------|---------------------------------------|
| The state of the s | ENTEN TO STATE OF THE PARTY OF | ##################################### |

90% of people said the improved version of bins for plastic bags polluted by food waste will be effective to make the Clean House more sanitary. It led us to realize that we need to think about the current bins for plastic bags polluted by food waste. In addition, to keep the Clean House sanitary, it is important that people are aware of the proper way of recycling. 62% of respondents chose mobile applications as an effective promotional means for recycling, 31% chose advertising screens and 7% chose hand-out leaflets. Developing and distributing mobile applications with a variety of information will be effective in promoting how to recycle properly.