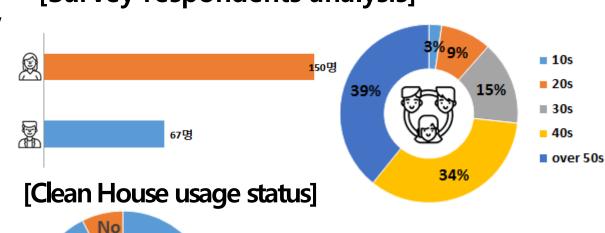

[Survey respondents analysis]

◀93% out of 217 people said they have used Cleanhouse and 7% said they haven't. [Satisfaction level of Clean house]

► Among 210 people who have used Clean 18% House before, 42% were

11%

very satisfied satisfied dissatisfied satisfied with the system very satisfied and 58% were not.

#### [Problems of Clean house] stated day to throw away trash stated day to throw away trash

waste was contained
cleaniness around of cleanhouse ▲ Among 116 people who did not feel satisfied

■ lack of the number of installed trash cans

uncomfortable way to dispose plasticbags which food

with Clean House, 34% and 30% were each expressed inconveniency with designated day and the time for throwing away the trash. 11% thought there is not enough garbage tubs and 6% were uncomfortable with how to dispose of plastic bags where food waste was contained. 19% said that surrounding areas of Clean House were unsanitary.