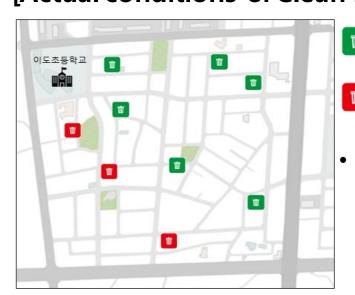

#### [Actual conditions of Clean House in our town]

Clean House with bins for plastic bags polluted by food waste. Clean House without bins for plastic bags polluted by food waste. In 3 out of 9 Clean

Houses we checeked, bins for plastic bags polluted by food waste were lost.

- Contaminated plastic bags were everywhere lying on the floor, affecting sanitation of in the Ćleanhouse.
- Recycling was not done properly, which caused to overflowed garbage tubs and it was impossible to separate general garbage from recyclable waste.

After hearing opinions about the Clean House and looking directly at the the ones in our town, the Clean House remained relatively clean at the time before the garbage was disposed, but there were many problems after the disposal.

First of all, 30% of the Clean House that were checked/inspected had lost their bins for plastic bags polluted by food waste, which made people throw them away everywhere. We need to improve the current bins for plastic bags polluted by food waste.