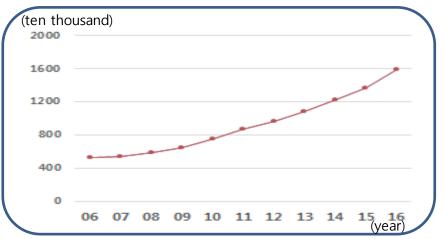

#### ✓ 1<sup>st</sup> survey Causes to trash problem in Jeju and the Clean House policy.

▲ Population change in Jeju [Source of data: http://kosis.kr] (ten thousand)

▲ The numer of tourists coming to Jeju [Source of data: https://ijto.or.kr]

Variation of household garbage generation in Jeju Island [Source of data: http://kosis.kr]

As the population of Jeju increased, the amount of garbage increased naturally and the cost of garbage disposal also rised.