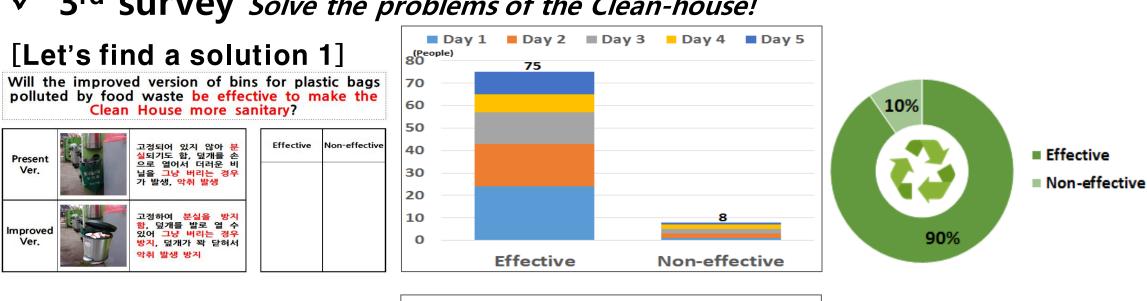

Fourth, the improved bins for plastic bags polluted by food waste will be effective to make the surrounding area Also developing sanitary. distributing applications such as 'Click! Clean Jeju' is an efficient way to advertise how to recylcle.

90% of people said the improved version of bins for plastic bags polluted by food waste will be effective to make the Clean House more sanitary. It led us to realize that we need to think about the current bins for plastic bags polluted by food waste. In addition, to keep the Clean House sanitary, it is important that people are aware of the proper way of recycling. 62% of respondents chose mobile applications as an effective promotional means for recycling, 31% chose advertising screens and 7% chose hand-out leaflets. Developing and distributing mobile applications with a variety of information will be effective in promoting how to recycle properly.