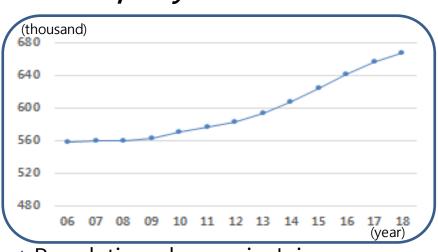

#### ✓ 1<sup>st</sup> survey Causes to trash problem in Jeju and the Clean House policy.

▲ Population change in Jeju [Source of data: http://kosis.kr] (ten thousand)

▲ The numer of tourists coming to Jeju [Source of data: https://ijto.or.kr]

Variation of household garbage generation in Jeju Island [Source of data: http://kosis.kr]

As the population of Jeju increased, the amount of garbage increased naturally and the cost of garbage disposal also rised.